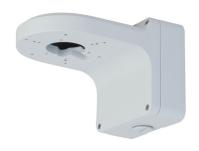

# DH-PFB206W

# Wall Mount Bracket

#### Structure

| Material             | Aluminum alloy                                                                                               |
|----------------------|--------------------------------------------------------------------------------------------------------------|
| Product Dimensions   | 222.0 mm $\times$ 160.7 mm $\times$ 144.4 mm (8.66" $\times$ 6.33" $\times$ 5.68") (L $\times$ W $\times$ H) |
| Appearance Color     | White                                                                                                        |
| Net Weight           | 1.1 kg (2.42 lb)                                                                                             |
| Gross Weight         | 1.5 kg (3.31 lb)                                                                                             |
| Load Bearing         | 3.0 kg (6.61 lb)                                                                                             |
| Installation         | Wall mount                                                                                                   |
| Screw Thread Type    | G 3/4                                                                                                        |
| Applicable Camera    | Please see "Accessory Selection"                                                                             |
| Packaging Dimensions | 219.0 mm × 218.0 mm × 275.0 mm (8.62" × 8.56" × 10.83") (L × W × H)                                          |