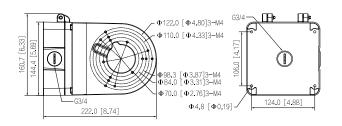

## Dimensions (mm[inch])

#### Structure

| Material             | Aluminum alloy                                                                                               |
|----------------------|--------------------------------------------------------------------------------------------------------------|
| Product Dimensions   | 222.0 mm $\times$ 160.7 mm $\times$ 144.4 mm (8.66" $\times$ 6.33" $\times$ 5.68") (L $\times$ W $\times$ H) |
| Appearance Color     | White                                                                                                        |
| Net Weight           | 1.1 kg (2.42 lb)                                                                                             |
| Gross Weight         | 1.5 kg (3.31 lb)                                                                                             |
| Load Bearing         | 3.0 kg (6.61 lb)                                                                                             |
| Installation         | Wall mount                                                                                                   |
| Screw Thread Type    | G 3/4                                                                                                        |
| Applicable Camera    | Please see "Accessory Selection"                                                                             |
| Packaging Dimensions | 219.0 mm × 218.0 mm × 275.0 mm (8.62" × 8.56" × 10.83") (L × W × H)                                          |