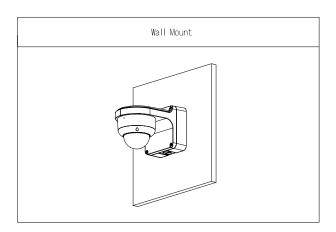

|

#### Environment

| Operating Temperature | -40 °C to +60 °C (-40 °F to +140 °F) |
|-----------------------|--------------------------------------|
| Operating Humidity    | <90% (RH)                            |
| Storage Temperature   | -40 °C to +60 °C (-40 °F to +140 °F) |
| Storage Humidity      | 10%-90% (RH)                         |
| Anti-corrosion Level  | Basic protection                     |

- Built of aluminum alloy and is cost-effective.
- Suitable for a variety of cameras and is elegant.







| Ordering Information |            |                    |  |
|----------------------|------------|--------------------|--|
| Туре                 | Model      | Description        |  |
| Camera Mount         | DH-PFB206W | Wall Mount Bracket |  |

## Installation



## Dimensions (mm[inch])





# **Package Information**

- Wall Mount Bracket × 1
- M4×10 screws × 3
- ST4×25 screws × 4
- Plastic expansion bolt × 4
- S3.0 wrench × 1
- Water Joint × 1
- $\cdot$  Mounting Sticker  $\times 1$